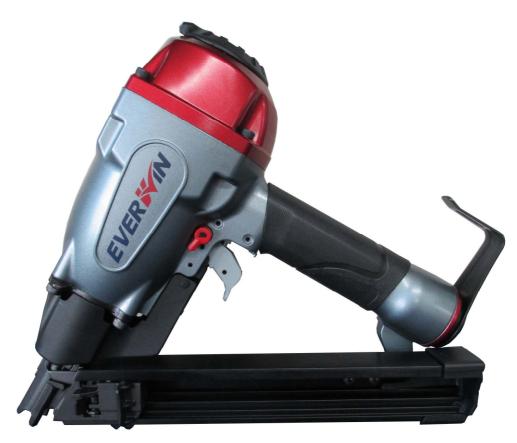

## MCN40 Pneumatic Joist Hanger Nailer



## **OPERATING & MAINTENANCE MANUAL**



BEFORE USING THIS TOOL, STUDY THIS MANUAL TO ENSURE SAFETY WARNING AND INSTRUCTIONS.

KEEP THESE INSTRUCTIONS WITH THE TOOL FOR FUTURE REFERENCE.



| 8              | <i>Part NO.</i><br>101493<br>101494 | Description         O'ty         Item         Part NO.         Description           Screw M5 X 12         1         33         100174         Roll Pin | Q'ţy | Item | Part NO. | Description                   | O'ty | Item   | Part NO.       | Description Q'ty                                    | 141 |
|----------------|-------------------------------------|---------------------------------------------------------------------------------------------------------------------------------------------------------|------|------|----------|------------