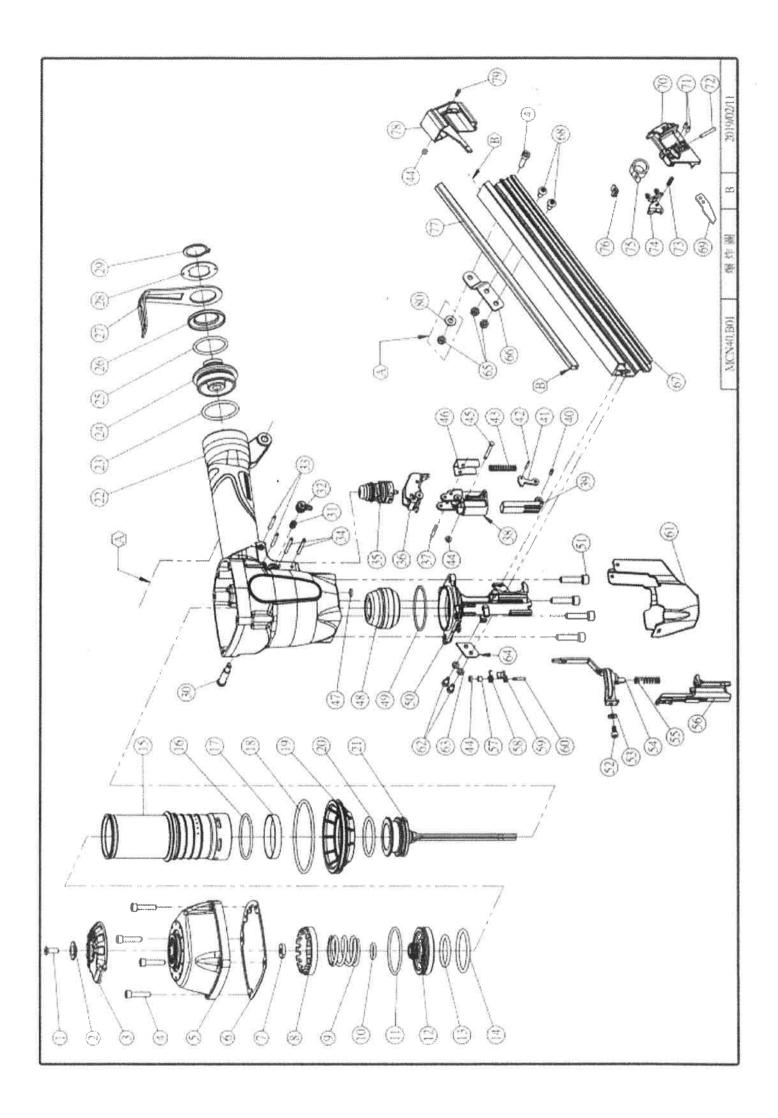

## MCN40 Pneumatic Joist Hanger Nailer



## **OPERATING & MAINTENANCE MANUAL**



BEFORE USING THIS TOOL, STUDY THIS MANUAL TO ENSURE SAFETY WARNING AND INSTRUCTIONS.

KEEP THESE INSTRUCTIONS WITH THE TOOL FOR FUTURE REFERENCE.



| 8              | <i>Part NO.</i><br>101493<br>101494 | Description         O'ty         Item         Part NO.         Description           Screw M5 X 12         1         33         100174         Roll Pin | Q'ţy | Item | Part NO. | Description                   | O'ty | Item   | Part NO.       | Description Q'ty                                    | 141 |
|----------------|-------------------------------------|---------------------------------------------------------------------------------------------------------------------------------------------------------|------|------|----------|-------------------------------|------|--------|----------------|-----------------------------------------------------|-----|
|                | 01493<br>01494                      |